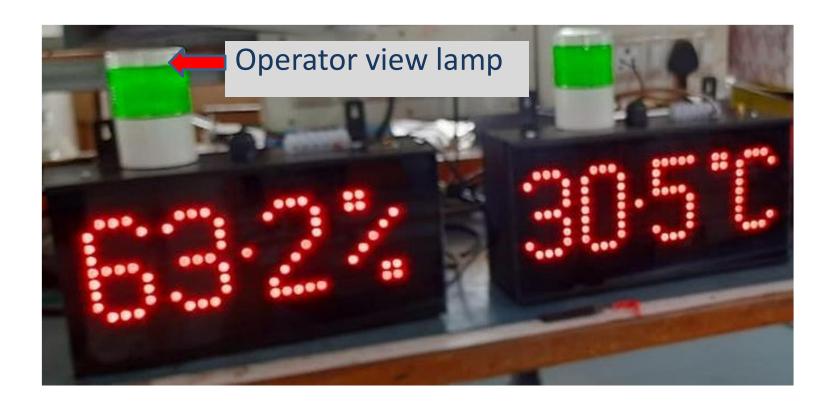

### Advantages of our product:

- We will provide wireless temperature & humidity sensor
- Multi segment LED display unit (Dual side display unit also possible depends on customer requirement)
- Spray pump motor will be control through this display unit
- Set limit for low and high humidity possible
- Operator view lamp to show the pump status

#### **WIRELESS DISPLAY UNIT**

- ❖ Toggle values of temp & humidity
- Low & High humidity values can be assigned, based on that spray pump motor will get on/off
- This control unit helps to maintain room humidity as well as helps to save pump motor power.
- Lamp will show the active status of pump motor
- Screen brightness can be adjsut
- We can provide dual side display unit if customer need