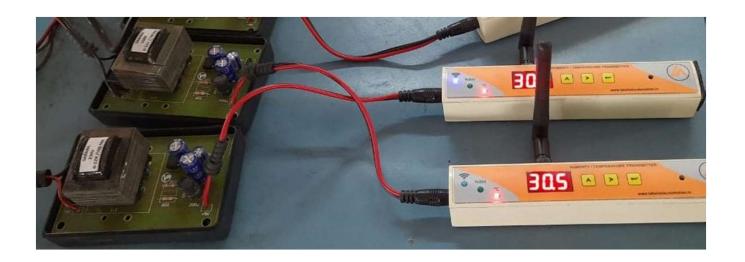

#### **WIRELESS SENSOR**

- 1. Wireless temperature & humidity sensor (Only 220 v ac supply required for the adaptor)
- 2. Calibration of sensor possible

## WIRELESS DISPLAY UNIT

#### **WIRELESS DISPLAY UNIT**

- ❖ Toggle values of temp & humidity
- Low & High humidity values can be assigned, based on that spray pump motor will get on/off
- This control unit helps to maintain room humidity as well as helps to save pump motor power.
- Lamp will show the active status of pump motor
- Screen brightness can be adjsut
- We can provide dual side display unit if customer need