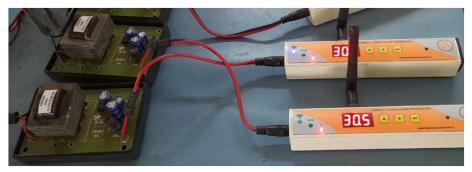

#### **WIRELESS SENSOR**

- 1. Wireless temperature & humidity sensor (Only 220 v ac supply required for the adaptor)
- 2. Calibration of sensor possible

## WIRELESS DISPLAY UNIT

#### **WIRELESS DISPLAY UNIT**

- ❖ Toggle values of temp & humidity
- Low & High humidity values can be assigned, based on that spray pump motor will get on/off
- This control unit helps to maintain room humidity as well as helps to save pump motor power.
- Lamp will show the active status of pump motor
- Screen brightness can be adjsut
- We can provide dual side display unit if customer need